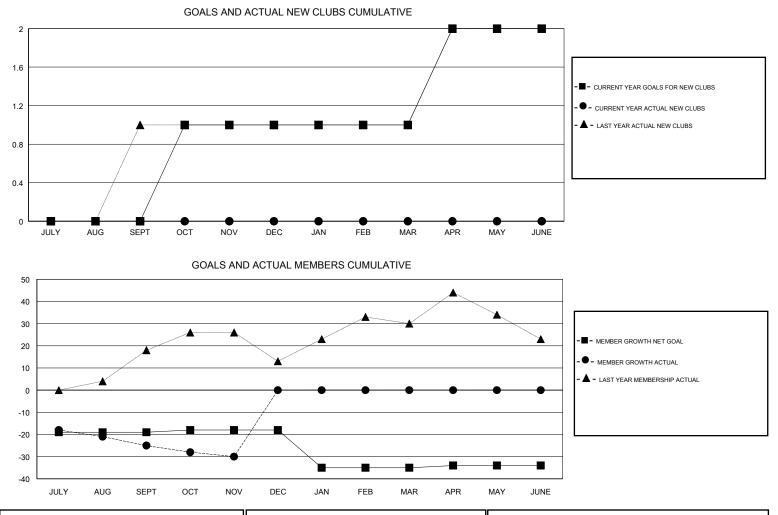

## GMT CA

| Clubs                 |               |           |               | Members               |                           |                         |                                                    |
|-----------------------|---------------|-----------|---------------|-----------------------|---------------------------|-------------------------|----------------------------------------------------|
| RESULTS FOR 2017-2018 |               |           |               | RESULTS FOR 2017-2018 |                           |                         |                                                    |
| QUARTER               | NEW CLUB GOAL | NEW CLUBS | DROPPED CLUBS | QUARTER               | MEMBER GROWTH NET<br>GOAL | MEMBER GROWTH<br>ACTUAL | DROPPED<br>MEMBERS ACTUAL<br>(including transfers) |
| JULY/AUG/SEPT         | 0             | 0         | 0             | JULY/AUG/SEPT         | -19                       | 25                      | 47                                                 |
| OCT/NOV/DEC           | 1             | 0         | 0             | OCT/NOV/DEC           | 1                         | 9                       | 14                                                 |
| JAN/FEB/MAR           | 0             | 0         | 0             | JAN/FEB/MAR           | -17                       | 0                       | 0                                                  |
| APR/MAY/JUNE          | 1             | 0         | 0             | APR/MAY/JUNE          | 1                         | 0                       | 0                                                  |